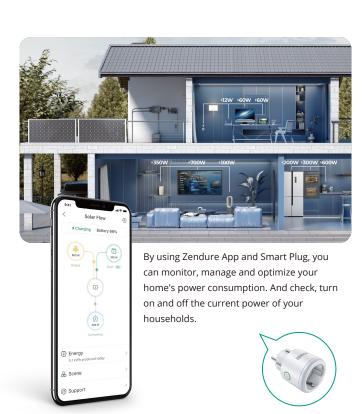

## Zendure App

- Customize power and storage in time intervals.
- Real-time energy flow tracking and energy analysis data.
- Open API, compatible with DIY smart devices like Home Assistant.