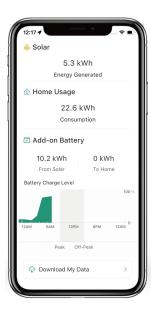

## Zendure App

- Customize power and storage in time intervals.
- Real-time energy flow tracking and energy analysis data.
- Open API, compatible with DIY smart devices like Home Assistant.