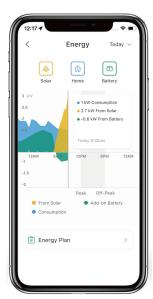

## Zendure App

- Customize power and storage in time intervals.
- Real-time energy flow tracking and energy analysis data.
- Open API, compatible with DIY smart devices like Home Assistant.