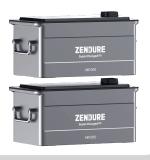

#### **Run times**

Add up to 4 battery packs for more storage capacity.

### Plug and play made effortless

A single cable for everything - connect, charge, disassemble and move in seconds with no mess or extra cost. With up to 4 expandable batteries (Max 3,840Wh), SolarFlow is the optimal energy solution for families, small business projects and more.