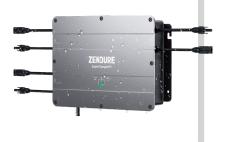

SolarFlow features a particularly robust metal surface and an IP65 waterproof rating, providing complete protection against dust and water.