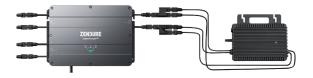

### Compatible with 99% micro-inverters

Capable of connecting with 1-1, 1-2, 1-4 micro inverters.

This will increase the solar input power and allow larger capacity with compatible battery.

# Up to 800W Dual MPPT solar input to PV Hub 1,200W Max. Output power to micro inverter