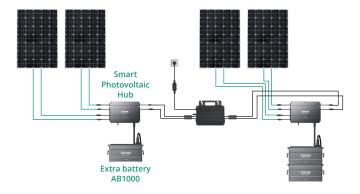

### Compatible with 99% micro-inverters

Capable of connecting with 1-1, 1-2, 1-4 micro inverters.

This will increase the solar input power and allow larger capacity with compatible battery.

# Up to 800W Dual MPPT solar input to PV Hub 1,200W Max. Output power to micro inverter

#### **Run times**

Add up to 4 battery packs for more storage capacity.

#### AB1000 input

Maximum input power ----- Maximum 1,200 W

Maximum input voltage ----- 25 A Nominal voltage ----- 48 V

#### **AB1000 Charging**

Maximum input power ----- 800 W Maximum input voltage ----- 16,6 A

Nominal voltage ----- 48 V