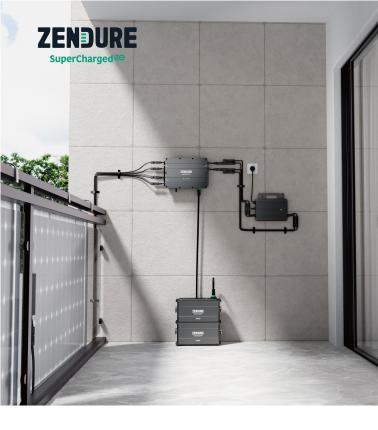

SolarFlow features a particularly robust metal surface and an IP65 waterproof rating, providing complete protection against dust and water.

### Plug and play made effortless

A single cable for everything - connect, charge, disassemble and move in seconds with no mess or extra cost. With up to 4 expandable batteries (Max 3,840Wh), SolarFlow is the optimal energy solution for families, small business projects and more.