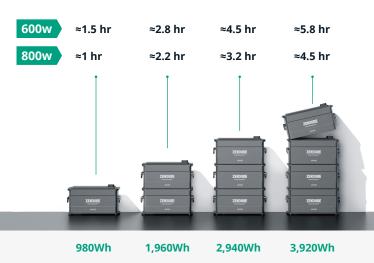

#### **Run times**

Add up to 4 battery packs for more storage capacity.

### Plug and play made effortless

A single cable for everything - connect, charge, disassemble and move in seconds with no mess or extra cost. With up to 4 expandable batteries (Max 3,840Wh), SolarFlow is the optimal energy solution for families, small business projects and more.