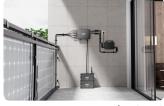

SolarFlow features a particularly robust metal surface and an IP65 waterproof rating, providing complete protection against dust and water.