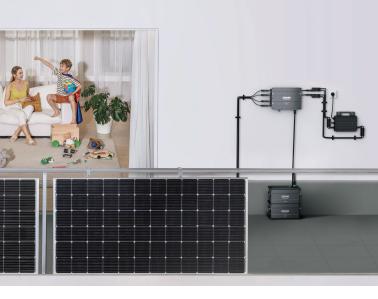

### Compatible with 99% micro-inverters

Capable of connecting with 1-1, 1-2, 1-4 micro inverters.

This will increase the solar input power and allow larger capacity with compatible battery.

### Plug and play made effortless

A single cable for everything - connect, charge, disassemble and move in seconds with no mess or extra cost. With up to 4 expandable batteries (Max 3,840Wh), SolarFlow is the optimal energy solution for families, small business projects and more.