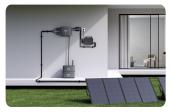

## **SolarFlow**

Balcony solar storage system

SolarFlow, a balcony solar storage system designed to use the power of the sun to help you save more on your electricity bills

# Up to 800W Dual MPPT solar input to PV Hub 1,200W Max. Output power to micro inverter