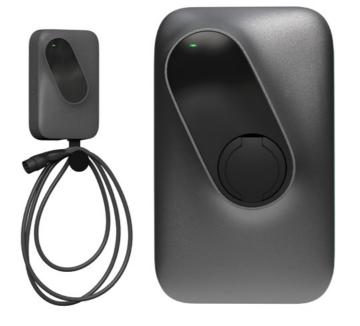

#### Safe and simple

INCH Lite is a fuss-free EV charger that conveys the same design qualities as the INCH wall box family. It is good-looking, sturdy, and made from sustainable materials.

INCH Lite allows safe charging at home with built-in electrical protection and simple plug & play mode. At the same time, built-in cable holder keeps charging cable away, when not in use.

Thanks to its minimalistic approach and optional interactive upgrade, INCH Lite is built to outlast your EV – without the hefty price tag.

- A simplified user interface with LED status indicator offers just enough information for uninterrupted daily use.
- The larger size provides ample space fort he built-in electrical protection.
- Simple plug & play mode with pre-set configuration allows fast installation.
- Sturdy aluminium housing keeps components safe and secure, thus increasing the charger life. Durability reflects in an extended product warranty.