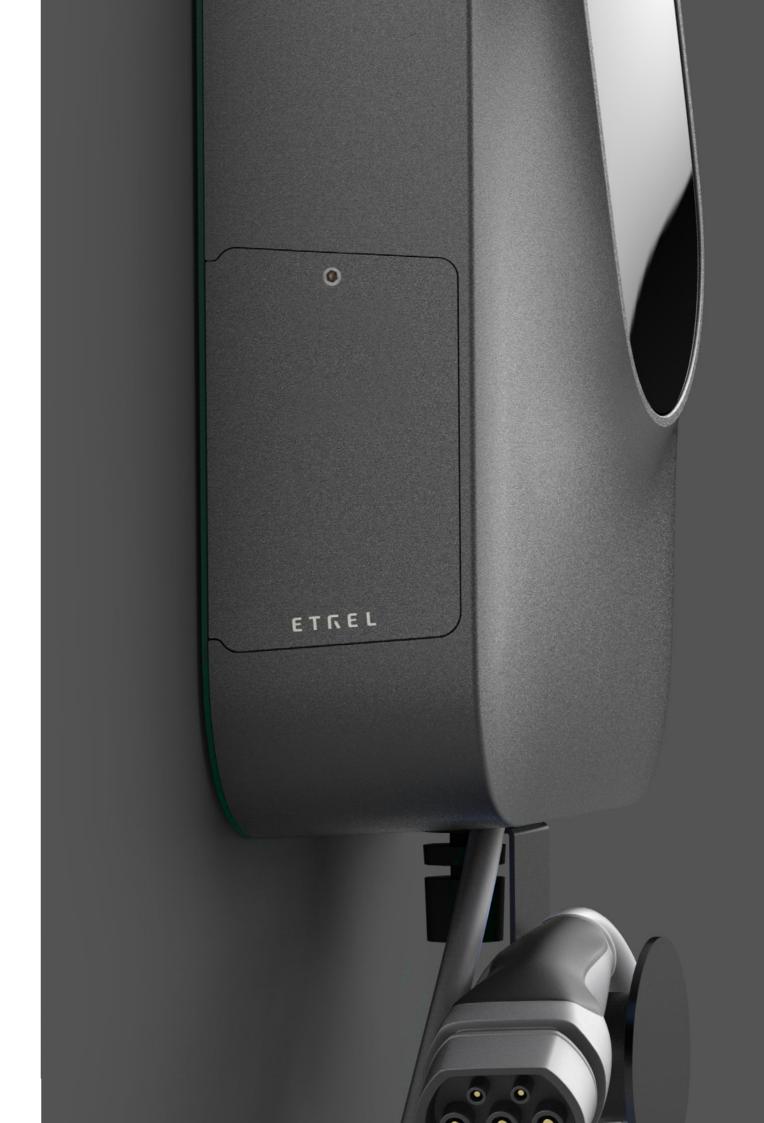

#### Safe and simple

INCH Lite is a fuss-free EV charger that conveys the same design qualities as the INCH wall box family. It is good-looking, sturdy, and made from sustainable materials.

INCH Lite allows safe charging at home with built-in electrical protection and simple plug & play mode. At the same time, built-in cable holder keeps charging cable away, when not in use.

Thanks to its minimalistic approach and optional interactive upgrade, INCH Lite is built to outlast your EV – without the hefty price tag.

- A simplified user interface with LED status indicator offers just enough information for uninterrupted daily use.
- The larger size provides ample space fort he built-in electrical protection.
- Simple plug & play mode with pre-set configuration allows fast installation.
- Sturdy aluminium housing keeps components safe and secure, thus increasing the charger life. Durability reflects in an extended product warranty.