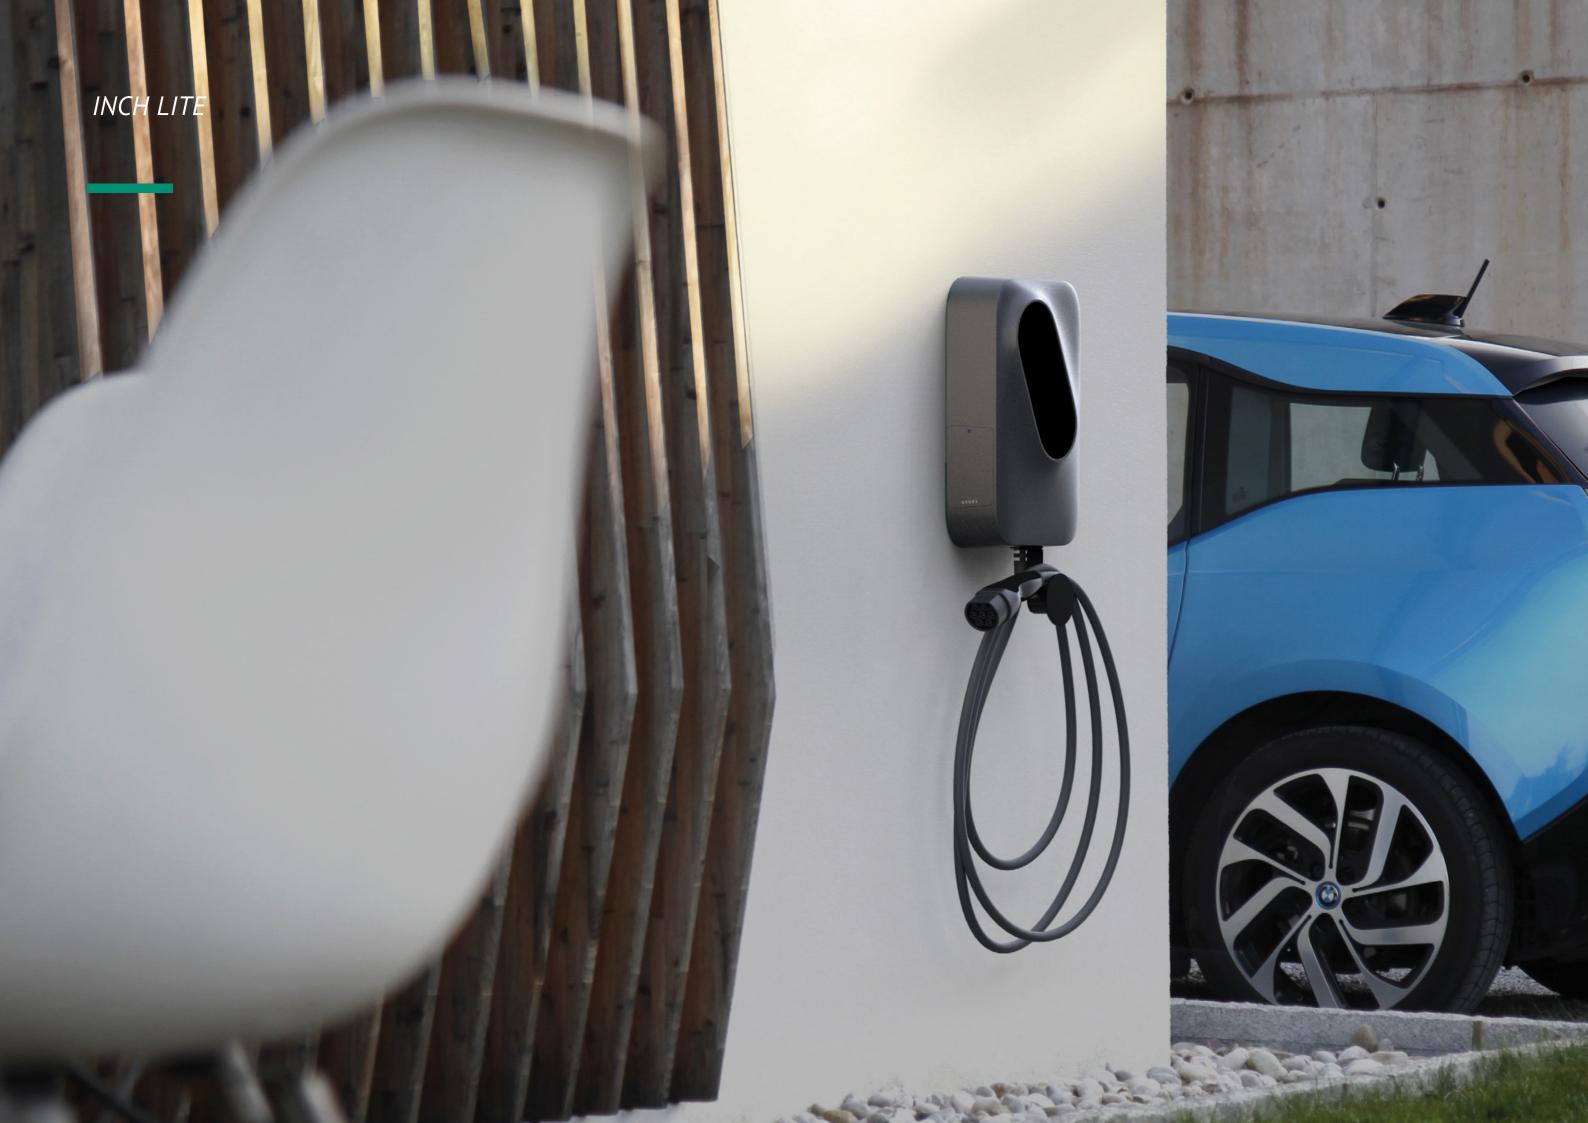

## INCH LITE

LAYING GROUNDS FOR A LASTING E-MOBILITY

## INCH LITE

#### Safe and simple

INCH Lite is a fuss-free EV charger that conveys the same design qualities as the INCH wall box family. It is good-looking, sturdy, and made from sustainable materials.

INCH Lite allows safe charging at home with built-in electrical protection and simple plug & play mode. At the same time, built-in cable holder keeps charging cable away, when not in use.