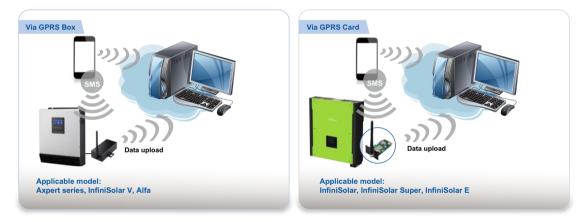

## **GPRS/3G/Wi-Fi Card & Box**

## Access Your Inverter Power Generation Data Anywhere www.datacenter.com

## GPRS/3G/Wi-Fi Card Selection Guide

| MODEL                     | GPRS Card                                                                                                | 3G Card                                                                                  | Wi-Fi Card                |
|---------------------------|----------------------------------------------------------------------------------------------------------|------------------------------------------------------------------------------------------|---------------------------|
| Network Support           | GPRS /GSM 850/900/1800/1900<br>• Multislot Class 12<br>• Full PBCCH support<br>• Mobile Station Class B" | GSM/GPRS/EDGE:<br>Dual band GSM 900/1800MHz<br>UMTS/HSPA+:<br>Dual band UMTS 900/2100MHz | 802.11 b/g/n STA, AP, P2P |
| Network Protocol          | TCP/IP, UDP, HTTP, HTTPS, IPv4, SSL                                                                      |                                                                                          |                           |
| SIM Card                  | Micro card 12 x 15 mm                                                                                    | Micro card 12 x 15 mm                                                                    | N/A                       |
| Communication Interface   | Golden finger                                                                                            |                                                                                          |                           |
| Power Input               | 12 V                                                                                                     |                                                                                          |                           |
| Power Consumption         | 2 watt (max.)                                                                                            |                                                                                          |                           |
| Firmware Upgrade          | Via network                                                                                              |                                                                                          |                           |
| Operating Temperature     | -10°C ~ 75°C                                                                                             |                                                                                          |                           |
| Operating Humidity        | 0 ~ 95%                                                                                                  |                                                                                          |                           |
| Storage Temperature       | -15°C ~ 85°C                                                                                             |                                                                                          |                           |
| Dimension, D x W x H (mm) | 23 x 47 x 15                                                                                             |                                                                                          |                           |