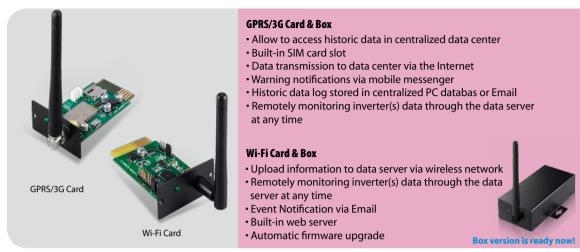

## **GPRS/3G/Wi-Fi Card & Box**

## Access Your Inverter Power Generation Data Anywhere www.datacenter.com

## GPRS/3G/Wi-Fi Card Selection Guide

| MODEL                     | GPRS Card                                                                                                | 3G Card                                                                                  | Wi-Fi Card                |
|---------------------------|----------------------------------------------------------------------------------------------------------|------------------------------------------------------------------------------------------|---------------------------|
| Network Support           | GPRS /GSM 850/900/1800/1900<br>• Multislot Class 12<br>• Full PBCCH support<br>• Mobile Station Class B" | GSM/GPRS/EDGE:<br>Dual band GSM 900/1800MHz<br>UMTS/HSPA+:<br>Dual band UMTS 900/2100MHz | 802.11 b/g/n STA, AP, P2P |
| Network Protocol          | TCP/IP, UDP, HTTP, HTTPS, IPv4, SSL                                                                      |                                                                                          |                           |
| SIM Card                  | Micro card 12 x 15 mm                                                                                    | Micro card 12 x 15 mm                                                                    | N/A                       |
| Communication Interface   | Golden finger                                                                                            |                                                                                          |                           |
| Power Input               | 12 V                                                                                                     |                                                                                          |                           |
| Power Consumption         | 2 watt (max.)                                                                                            |                                                                                          |                           |
| Firmware Upgrade          | Via network                                                                                              |                                                                                          |                           |
| Operating Temperature     | -10°C ~ 75°C                                                                                             |                                                                                          |                           |
| Operating Humidity        | 0 ~ 95%                                                                                                  |                                                                                          |                           |
| Storage Temperature       | -15°C ~ 85°C                                                                                             |                                                                                          |                           |
| Dimension, D x W x H (mm) | 23 x 47 x 15                                                                                             |                                                                                          |                           |